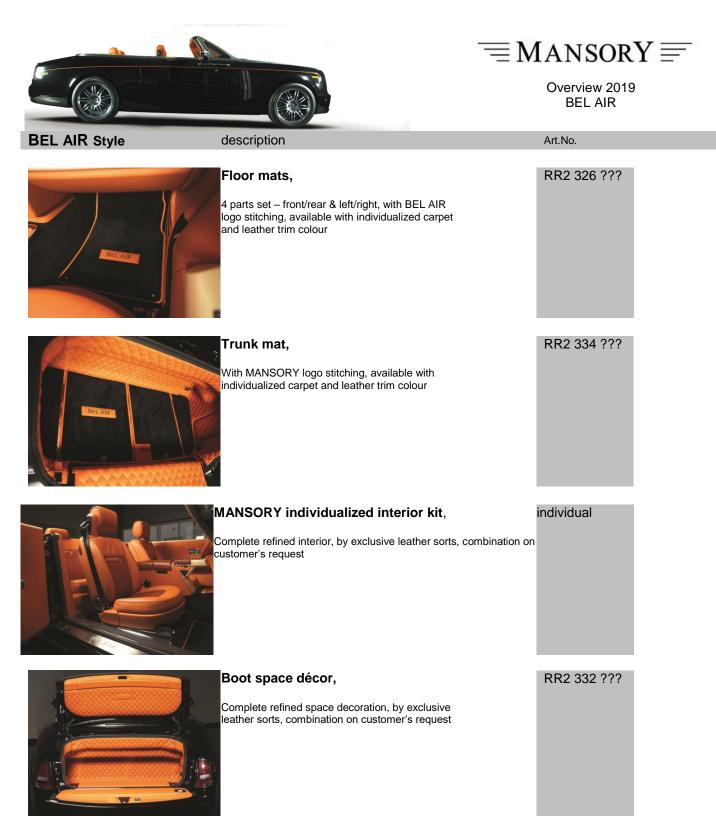

et – left & right, in stainless steel                               |                    | RR2 000 100                |    |

| Light Alloy Wheels | description                                                                                                                       |                                | Art.No.                    |  |  |
|--------------------|-----------------------------------------------------------------------------------------------------------------------------------|--------------------------------|----------------------------|--|--|
|                    | 9-spoke wheels forged<br>10.0 x 22 inch<br>FA OS 23 / RA OS 14<br>*price per piece<br>*without tyre<br>as long as the stock lasts | black painted<br>black painted | RRPLBP22 23<br>RRPLBP22 14 |  |  |