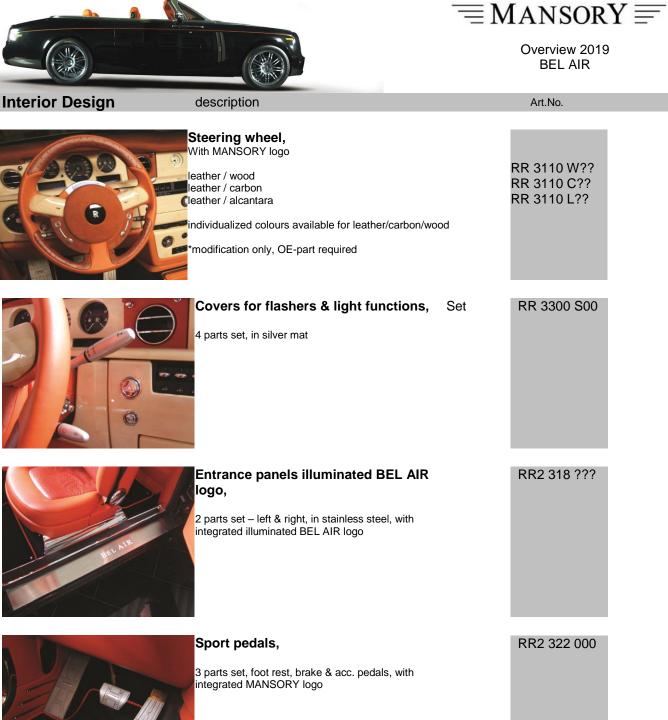

ts set – left & right, in stainless steel                               |                    | RR2 000 100                |    |

| Light Alloy Wheels | description                                                                                                                       |                                | Art.No.                    |  |  |
|--------------------|-----------------------------------------------------------------------------------------------------------------------------------|--------------------------------|----------------------------|--|--|
|                    | 9-spoke wheels forged<br>10.0 x 22 inch<br>FA OS 23 / RA OS 14<br>*price per piece<br>*without tyre<br>as long as the stock lasts | black painted<br>black painted | RRPLBP22 23<br>RRPLBP22 14 |  |  |