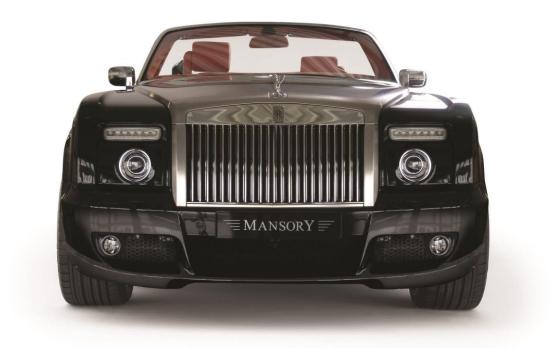

|                                  |                                                                                                        | <b>№</b>           | Overview 2019<br>BEL AIR   | Y≡ |
|----------------------------------|--------------------------------------------------------------------------------------------------------|--------------------|----------------------------|----|
| BEL AIR<br>Styling kit Equipment | description                                                                                            |                    | Art.No.                    |    |
|                                  | Rear trunk lid spoiler,<br>With integrated MANSORY logo                                                | Cabriolét<br>Coupé | RR2 200 111<br>RR2 200 112 |    |
| Exclusive Equipment              | description                                                                                            |                    | Art.No.                    |    |
|                                  | Engine cover carbon,<br>Visible carbon fibre primed without clear coat<br>Crossbraces,                 |                    | RR2 100 100<br>RR2 100 110 |    |
|                                  | 2 parts set, visible carbon fibre primed without<br>clear coat<br>*modification only, OE-part required |                    | KK2 100 110                |    |
|                                  | Sport exhaust muffler,<br>2 parts set – left & right, in stainless steel                               |                    | RR2 000 100                |    |