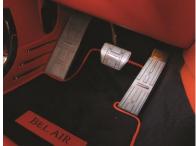

set – left & right, in stainless steel                               |                    | RR2 000 100                |    |

| Light Alloy Wheels | description                                                                                                                       |                                | Art.No.                    |  |  |
|--------------------|-----------------------------------------------------------------------------------------------------------------------------------|--------------------------------|----------------------------|--|--|
|                    | 9-spoke wheels forged<br>10.0 x 22 inch<br>FA OS 23 / RA OS 14<br>*price per piece<br>*without tyre<br>as long as the stock lasts | black painted<br>black painted | RRPLBP22 23<br>RRPLBP22 14 |  |  |