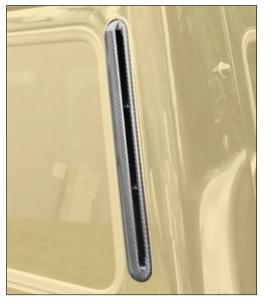

# Rear C-Pillar cover

Glossy visible carbon fibre with clear coat 66G 230 301 Matte visible carbon fibre with clear coat 66M 230 301 2 parts set - left & right

A-Pillar / front roof cover Glossy visible carbon fibre with clear coat 66G 555 101 Matte visible carbon fibre with clear coat 66M 555 101 2 parts set - left & right