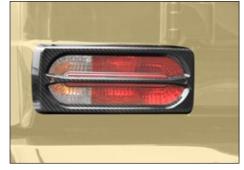

Carbon trunk handle with clear coatGlossy visible carbon fibre66G 530 011Matte visible carbon fibre66M 530 0112 parts set

Rear light protection cover with clear coatGlossy visible carbon fibre66G 804 751Matte visible carbon fibre66M 804 7512 parts set - left & right