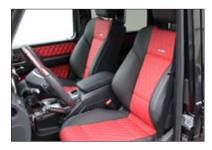

Front door panels

Set of doors panels

66G 356 754

8 parts set ( front door 4 parts set - left & right, rear door 4 parts set - left & righ) leather with diamond stitching, any standard Mercedes-Benz colors

#### Set of carbon doors panels

| 8 parts set ( front door 4 parts set - left & right, |             |
|------------------------------------------------------|-------------|
| rear door 4 parts set - left & righ)                 |             |
| Glossy visible carbon fibre with clear coat          | 66G 356 754 |
| Matte visible carbon fibre with clear coat           | 66M 356 754 |