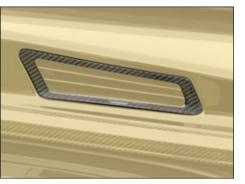

Air outtakes frame coverGlossy visible carbon fibre66G 131 871with clear coat66M 131 871with clear coat2 parts set - left & right

Entrance panels with LED for 6x6Glossy visible carbon fibre66G 540 111with clear coat66M 540 111Matte visible carbon fibre66M 540 111with clear coat2 parts set - left & right, additional partswith LEDs9