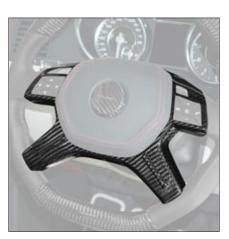

# ALL PARTS IN THIS LIST WITH VISIBLE CARBON FIBRE, HAVE SAME CARBON PATTERN LIKE ORIGINAL 6X6 CARBON PARTS

| Customized sport steering wheel     |             |  |
|-------------------------------------|-------------|--|
| combination leather / carbon Glossy | 66G 351 441 |  |
| combination leather / carbon Matte  | 66M 351 441 |  |
| combination leather / leather       | 66G 351 444 |  |