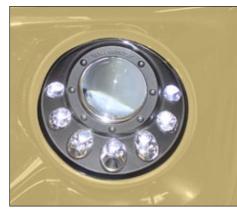

 Wheel cap
 66G 620 009

**New headlight for xenon with LED design** 2 parts set - left & right

| Headlight set - Chrome inlay | 463 XLED 020 |
|------------------------------|--------------|
| Headlight set - Black inlay  | 463 XLED 000 |