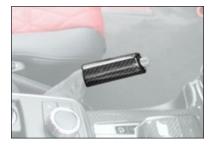

#### Hand brake handle cover

| Glossy visible carbon fibre with clear coat | 66G 363 021 |
|---------------------------------------------|-------------|
| Matte visible carbon fibre with clear coat  | 66M 363 021 |

#### Gearshift lever

Glossy visible carbon fibre with clear coat66G 363 011Matte visible carbon fibre with clear coat66M 363 011