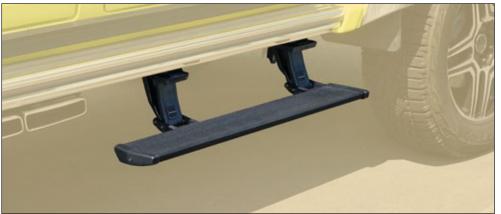

### Electrical auto side steps featured by AMP Research Powersteps\* 2 parts set - left & right, additional parts with integrated LEDs

2 parts set - left & right, additional parts with integrated Li 200 kg load capacity (each side)

Electrical auto side steps - LONG included Rear muffler with throttle control G63 540 560 featured by AMP Research Powersteps\* 2 parts set - left & right, additional parts with integrated LEDs 200 kg load capacity (each side)