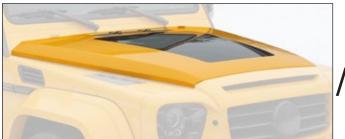

**Engine bonnet GRONOS** visible carbon fibre / primed

GRONOS Kit I. for 6x6 with primed engine bonnet primed not visible carbon fibre without clear coat G6G 102 111

| GRONOS Kit I. for 6x6 with carbon visible engine bonnet |             |  |
|---------------------------------------------------------|-------------|--|
| Glossy visible carbon fibre with clear coat             | G6G 102 130 |  |
| Matte visible carbon fibre with clear coat              | G6M 102 140 |  |

**Engine bonnet GRONOS with low air intake** visible carbon fibre / primed

GRONOS Kit II. for 6x6 with primed engine bonnet primed not visible carbon fibre without clear coat G6G 102 211

| GRONOS Kit II. for 6x6 with carbon visible engine bonnet |             |  |
|----------------------------------------------------------|-------------|--|
| Glossy visible carbon fibre with clear coat              | G6G 102 230 |  |
| Matte visible carbon fibre with clear coat               | G6M 102 240 |  |