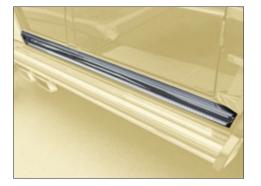

#### Body trim bar covers

| Glossy visible carbon fibre with clear coat | 66G 530 001 |
|---------------------------------------------|-------------|
| Matte visible carbon fibre with clear coat  | 66M 530 001 |
| 12 parts set - left & right                 |             |

# Rear C-Pillar cover

Glossy visible carbon fibre with clear coat 66G 230 301 Matte visible carbon fibre with clear coat 66M 230 301 2 parts set - left & right

A-Pillar / front roof cover Glossy visible carbon fibre with clear coat 66G 555 101 Matte visible carbon fibre with clear coat 66M 555 101 2 parts set - left & right