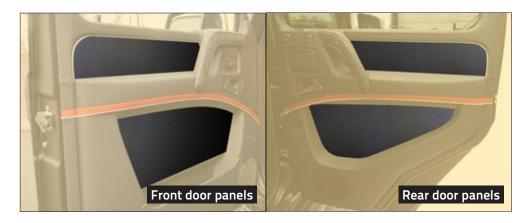

Front door panels

Set of doors panels

66G 356 754

8 parts set ( front door 4 parts set - left & right, rear door 4 parts set - left & righ) leather with diamond stitching, any standard Mercedes-Benz colors

#### Set of carbon doors panels

| 8 parts set ( front door 4 parts set - left & right, |             |
|------------------------------------------------------|-------------|
| rear door 4 parts set - left & righ)                 |             |
| Glossy visible carbon fibre with clear coat          | 66G 356 754 |
| Matte visible carbon fibre with clear coat           | 66M 356 754 |