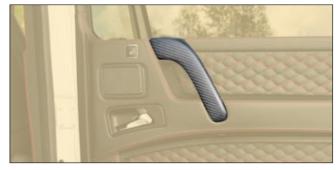

# Rear C-Pillar cover

Glossy visible carbon fibre with clear coat 66G 230 301 Matte visible carbon fibre with clear coat 66M 230 301 2 parts set - left & right

A-Pillar / front roof cover Glossy visible carbon fibre with clear coat 66G 555 101 Matte visible carbon fibre with clear coat 66M 555 101 2 parts set - left & right