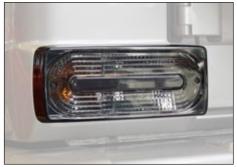

Smoky rear lights66G 804 756to replace the original2 parts set - left & right,including red lights for brake and tail light