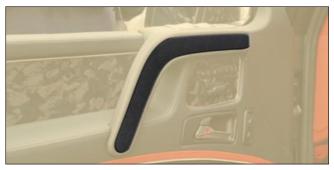

# Rear C-Pillar cover

Glossy visible carbon fibre with clear coat 66G 230 301 Matte visible carbon fibre with clear coat 66M 230 301 2 parts set - left & right

A-Pillar / front roof cover Glossy visible carbon fibre with clear coat 66G 555 101 Matte visible carbon fibre with clear coat 66M 555 101 2 parts set - left & right