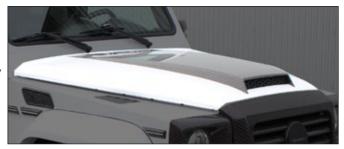

**Engine bonnet GRONOS** visible carbon fibre / primed

GRONOS Kit I. for 6x6 with primed engine bonnet primed not visible carbon fibre without clear coat G6G 102 111

| GRONOS Kit I. for 6x6 with carbon visible engine bonnet |             |  |
|---------------------------------------------------------|-------------|--|
| Glossy visible carbon fibre with clear coat             | G6G 102 130 |  |
| Matte visible carbon fibre with clear coat              | G6M 102 140 |  |

**Engine bonnet GRONOS with low air intake** visible carbon fibre / primed

GRONOS Kit II. for 6x6 with primed engine bonnet primed not visible carbon fibre without clear coat G6G 102 211

| GRONOS Kit II. for 6x6 with carbon visible engine bonnet |             |  |
|----------------------------------------------------------|-------------|--|
| Glossy visible carbon fibre with clear coat              | G6G 102 230 |  |
| Matte visible carbon fibre with clear coat               | G6M 102 240 |  |

**Rear kit GRONOS for 6x6** primed - rear bumper, visible carbon fibre - diffuser, air intakes

**Engine bonnet G-Coture ( high air intake )** visible carbon fibre / primed

#### GRONOS Kit III. for 6x6 with primed engine bonnet

| primed not visibl | e carbon fibi | e without clear | coat G6 | G 102 311 |
|-------------------|---------------|-----------------|---------|-----------|
|                   |               |                 |         |           |

| GRONOS Kit III. for 6x6 with carbon visible engine bonnet |             |  |
|-----------------------------------------------------------|-------------|--|
| Glossy visible carbon fibre with clear coat               | G6G 102 330 |  |
| Matte visible carbon fibre with clear coat                | G6M 102 340 |  |