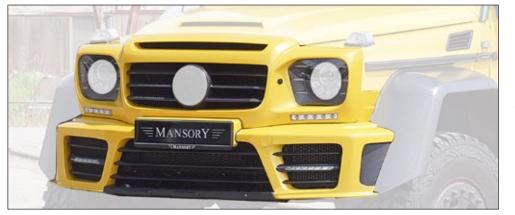

# ALL PARTS IN THIS LIST WITH VISIBLE CARBON FIBRE, HAVE SAME CARBON PATTERN LIKE ORIGINAL 6X6 CARBON PARTS

**Front kit GRONOS for 6X6** primed - front bumper, visible carbon fibre - grill, diffusor, air intakes, LED day running lights