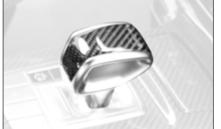

#### Gearshift lever

Glossy visible carbon fibre with clear coat66G 363 011Matte visible carbon fibre with clear coat66M 363 011