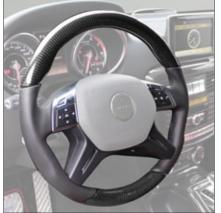

# ALL PARTS IN THIS LIST WITH VISIBLE CARBON FIBRE, HAVE SAME CARBON PATTERN LIKE ORIGINAL 6X6 CARBON PARTS

| Customized sport steering wheel     |             |  |
|-------------------------------------|-------------|--|
| combination leather / carbon Glossy | 66G 351 441 |  |
| combination leather / carbon Matte  | 66M 351 441 |  |
| combination leather / leather       | 66G 351 444 |  |