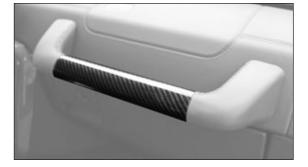

| Door handle cover 4 parts set               |             |
|---------------------------------------------|-------------|
| Glossy visible carbon fibre with clear coat | 66G 373 021 |
| Matte visible carbon fibre with clear coat  | 66M 373 021 |
| O modification only, OE-part required       |             |

Door handle inlay 4 parts setGlossy visible carbon fibre with clear coat66G 373 121Matte visible carbon fibre with clear coat ()66M 373 121modification only, OE-part required

66M 356 754