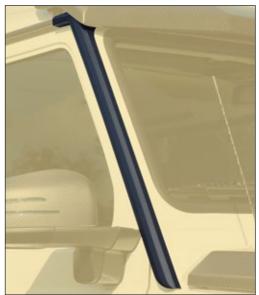

# Rear C-Pillar cover

Glossy visible carbon fibre with clear coat 66G 230 301 Matte visible carbon fibre with clear coat 66M 230 301 2 parts set - left & right

A-Pillar / front roof cover Glossy visible carbon fibre with clear coat 66G 555 101 Matte visible carbon fibre with clear coat 66M 555 101 2 parts set - left & right