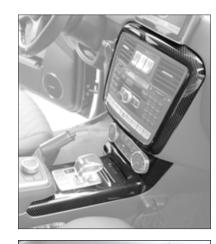

#### Interior trim set

Glossy visible carbon fibre with clear coat66G 300 001Matte visible carbon fibre with clear coat66M 300 001

#### - Midle console trim

3 parts set O modification only, OE-part required

- Door carbon trim 2 parts set - left & right

- Passenger assist handle

last update 06 / 2019