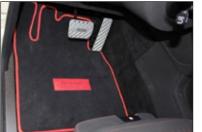

### Individualized floor mats

4 parts set of individualized floor mats with MANSORY logo

| Floor mat set left hand drive  | 66G 367 758 |
|--------------------------------|-------------|
| Floor mat set right hand drive | 66G 367 768 |