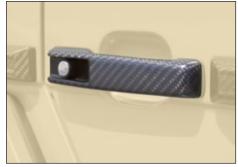

# ALL PARTS IN THIS LIST WITH VISIBLE CARBON FIBRE, HAVE SAME CARBON PATTERN LIKE ORIGINAL 6X6 CARBON PARTS

Carbon door handle with clear coatGlossy visible carbon fibre66G 530 011Matte visible carbon fibre66M 530 0114 parts set - left & right