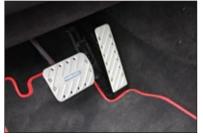

Aluminium pedals66G 367 1272 parts set, acceleration pedal,brake pedal with logo

Entrance panels

Glossy visible carbon fibre with clear coat66G 395 301Matte visible carbon fibre with clear coat66M 395 3014 parts set - left & right, with MANSORY logo