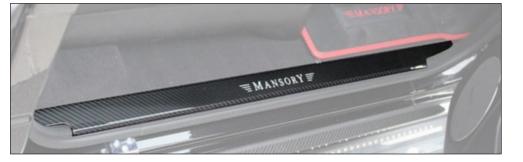

Aluminium pedals66G 367 1272 parts set, acceleration pedal,brake pedal with logo

Entrance panels

Glossy visible carbon fibre with clear coat66G 395 301Matte visible carbon fibre with clear coat66M 395 3014 parts set - left & right, with MANSORY logo