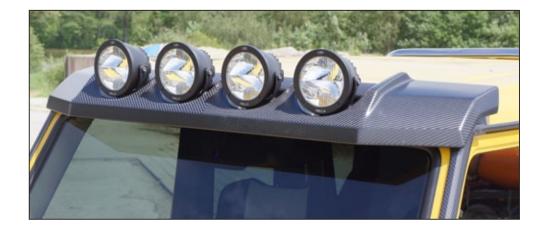

### Roof panel with 4 position lights

| Glossy visible carbon fibre with clear coat | 66G 630 761 |
|---------------------------------------------|-------------|
| Matte visible carbon fibre with clear coat  | 66M 630 761 |
| included 4 lights                           |             |