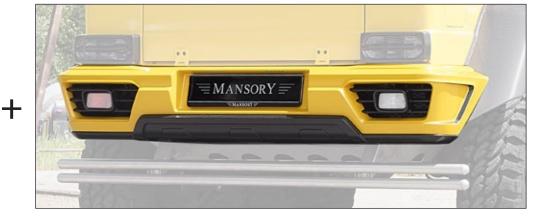

# ALL PARTS IN THIS LIST WITH VISIBLE CARBON FIBRE, HAVE SAME CARBON PATTERN LIKE ORIGINAL 6X6 CARBON PARTS

**Front kit GRONOS for 6X6** primed - front bumper, visible carbon fibre - grill, diffusor, air intakes, LED day running lights

**Rear kit GRONOS for 6x6** primed - rear bumper, visible carbon fibre - diffuser, air intakes

**Engine bonnet G-Coture ( high air intake )** visible carbon fibre / primed