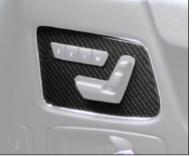

#### Steering wheel switch panel

Glossy visible carbon fibre with clear coat66G 350 751Matte visible carbon fibre with clear coat66M 350 751