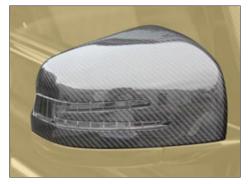

# ALL PARTS IN THIS LIST WITH VISIBLE CARBON FIBRE, HAVE SAME CARBON PATTERN LIKE ORIGINAL 6X6 CARBON PARTS

Mirror cover66G 522 751Glossy visible carbon fibre66G 522 751with clear coat66M 522 751with clear coat2 parts set - left & right