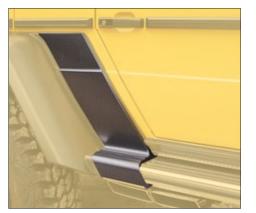

### Electrical auto side steps featured by AMP Research Powersteps\* 2 parts set - left & right, additional parts with integrated LEDs

2 parts set - left & right, additional parts with integrated Li 200 kg load capacity (each side)

Electrical auto side steps - LONG included Rear muffler with throttle control G63 540 560 featured by AMP Research Powersteps\* 2 parts set - left & right, additional parts with integrated LEDs 200 kg load capacity (each side)