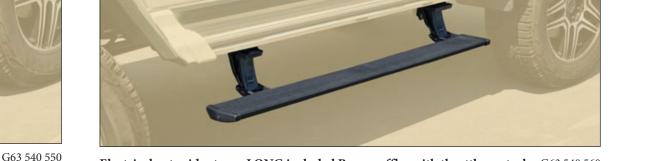

### Electrical auto side steps featured by AMP Research Powersteps\* 2 parts set - left & right, additional parts with integrated LEDs

2 parts set - left & right, additional parts with integrated Li 200 kg load capacity (each side)

Electrical auto side steps - LONG included Rear muffler with throttle control G63 540 560 featured by AMP Research Powersteps\* 2 parts set - left & right, additional parts with integrated LEDs 200 kg load capacity (each side)