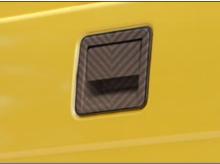

Air outtakes frame coverGlossy visible carbon fibre66G 131 871with clear coat66M 131 871with clear coat2 parts set - left & right

Entrance panels with LED for 6x6Glossy visible carbon fibre66G 540 111with clear coat66M 540 111Matte visible carbon fibre66M 540 111with clear coat2 parts set - left & right, additional partswith LEDs9