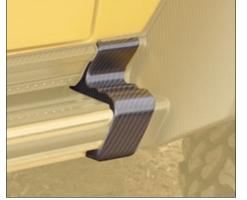

### Electrical auto side steps featured by AMP Research Powersteps\* 2 parts set - left & right, additional parts with integrated LEDs

2 parts set - left & right, additional parts with integrated Li 200 kg load capacity (each side)

Electrical auto side steps - LONG included Rear muffler with throttle control G63 540 560 featured by AMP Research Powersteps\* 2 parts set - left & right, additional parts with integrated LEDs 200 kg load capacity (each side)