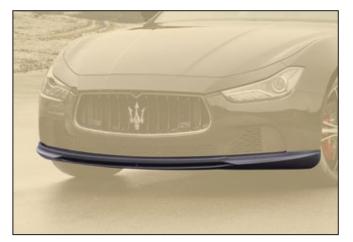

#### MANSORY BODY OPTIONS FOR YOUR MASERATI GHIBLI

| Front lip                                      | 57X 102 121 |
|------------------------------------------------|-------------|
| visible carbon fibre primed without clear coat |             |