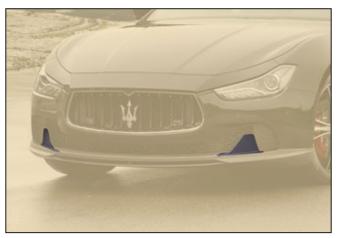

| Splitter for MANSORY Front lip                      | 57X 102 131 |
|-----------------------------------------------------|-------------|
| 2 parts set                                         |             |
| visible carbon fibre primed without clear coat      |             |
| (i) compatible only with with Front lip 57X 102 121 |             |