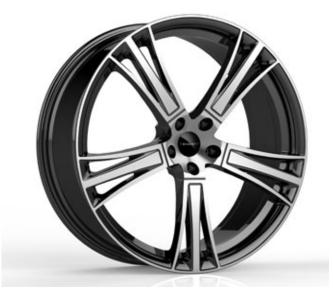

#### MANSORY WHEEL OPTIONS FOR YOUR MASERATI GHIBLI AND QUATTROPORTE

| GT.5 wheel 22 inch ( Diamond black ) |                     |  |
|--------------------------------------|---------------------|--|
| FA: 9,0 x 22                         | GT5 22 9 38 114 B   |  |
| RA: 10,5 x 22                        | GT5 22 105 22 114 B |  |
| * price per piece                    |                     |  |
| * without tire                       |                     |  |

57X 522 751

recommended tyre size FA - 255/30/22 RA - 315/25/22

| GT.5 wheel 22 inch ( Diamond silver ) |                     |  |
|---------------------------------------|---------------------|--|
| FA: 9,0 x 22                          | GT5 22 9 38 114 S   |  |
|                                       |                     |  |
| RA: 10,5 x 22                         | GT5 22 105 22 114 S |  |