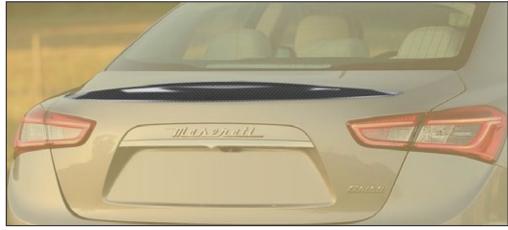

visible carbon fibre primed without clear coat

| Rear deck lid spoiler - carbon                 | 57X 830 841 |
|------------------------------------------------|-------------|
| visible carbon fibre primed without clear coat |             |
| Rear deck lid spoiler - primed                 | 57X 830 845 |
| primed not visible carbon fibre                |             |