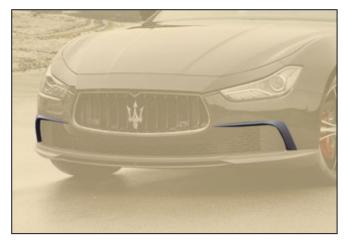

| Air intake for MANSORY Front lip                    | 57X 102 141 |
|-----------------------------------------------------|-------------|
| 2 parts set                                         |             |
| visible carbon fibre primed without clear coat      |             |
| (i) compatible only with with Front lip 57X 102 121 |             |
|                                                     |             |