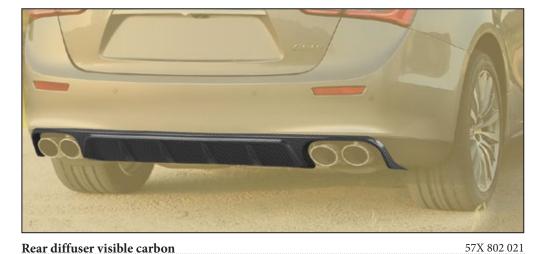

visible carbon fibre primed without clear coat

| Rear deck lid spoiler - carbon                 | 57X 830 841 |
|------------------------------------------------|-------------|
| visible carbon fibre primed without clear coat |             |
| Rear deck lid spoiler - primed                 | 57X 830 845 |
| primed not visible carbon fibre                |             |