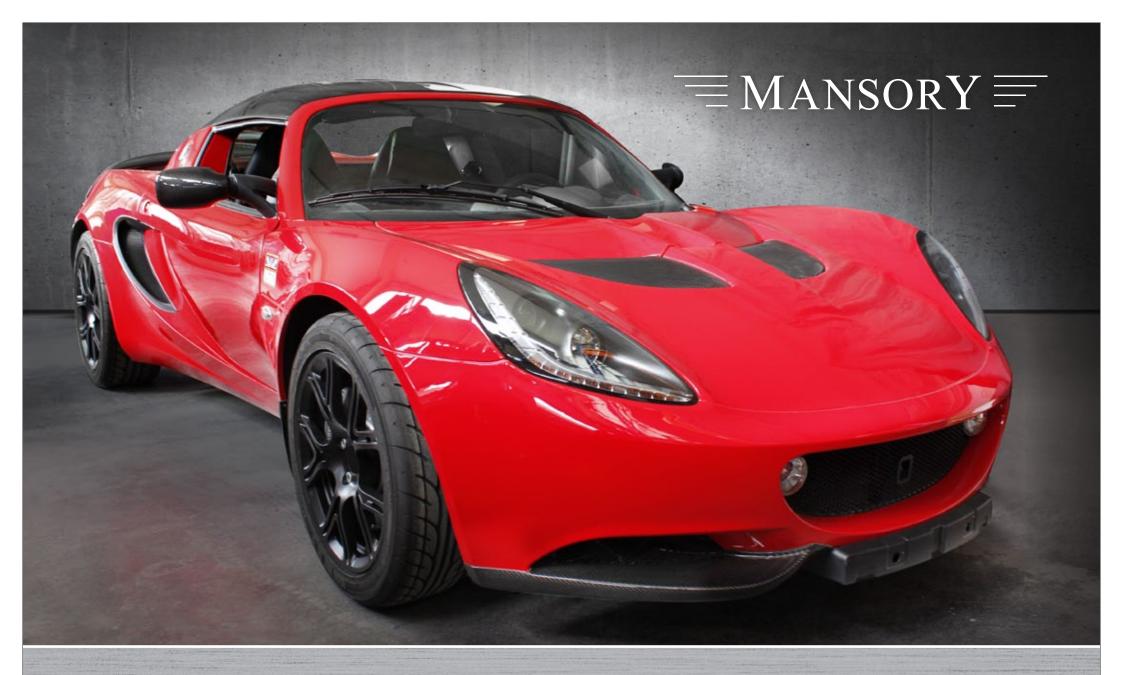

The customization programme for **Lotus Elise / S** 

last update 04 / 2019

**OVERVIEW 2019** 

## THE **OPTION** FOR YOUR LOTUS ELISE

| 1. Front lip cover          | ELI 102 751 |
|-----------------------------|-------------|
| 2 parts set - left & right, |             |
| visible carbon fibre        |             |