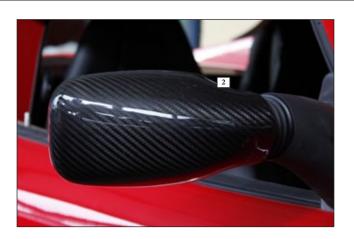

**2. Mirror cover**ELI 522 7514 parts set - left & right, including framevisible carbon fibre

| 3. Rear decklid spoiler | ELI 830 871 |
|-------------------------|-------------|
| visible carbon fibre    |             |