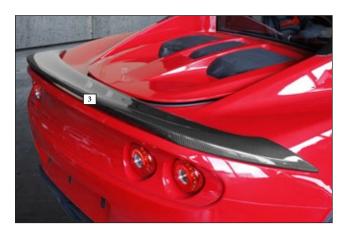

**2. Mirror cover**ELI 522 7514 parts set - left & right, including framevisible carbon fibre

| 3. Rear decklid spoiler | ELI 830 871 |
|-------------------------|-------------|
| visible carbon fibre    |             |