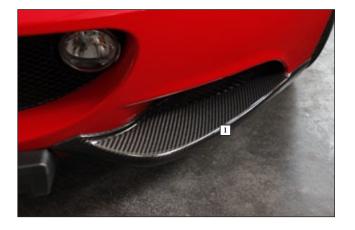

## THE **OPTION** FOR YOUR LOTUS ELISE

| 1. Front lip cover          | ELI 102 751 |
|-----------------------------|-------------|
| 2 parts set - left & right, |             |
| visible carbon fibre        |             |