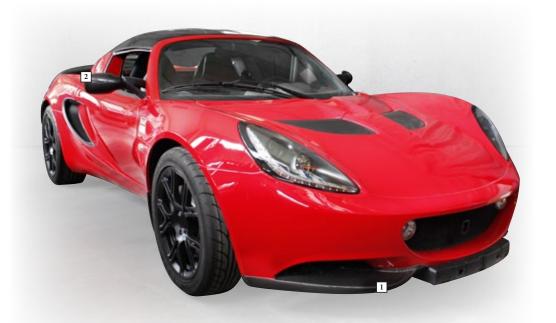

## THE **OPTION** FOR YOUR LOTUS ELISE

| 1. Front lip cover          | ELI 102 751 |
|-----------------------------|-------------|
| 2 parts set - left & right, |             |
| visible carbon fibre        |             |