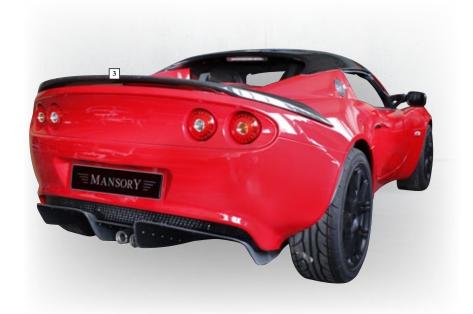

**2. Mirror cover**ELI 522 7514 parts set - left & right, including framevisible carbon fibre

| 3. Rear decklid spoiler | ELI 830 871 |
|-------------------------|-------------|
| visible carbon fibre    |             |