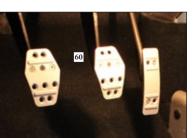

ELI 350 751

lso compatible without /ANSORY bodykit

piano black painted ELI 350 756

| -     |    |
|-------|----|
| 1.100 |    |
|       |    |
|       |    |
|       | 59 |
|       |    |
|       |    |

3 parts set, for manual transmission ELI 367 M17 2 parts set, for automatic transmission ELI 367 A17