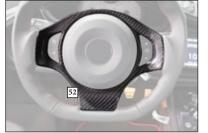

51. Customized sport steering wheel

| combination leather / leather   | ELI 351 444 |
|---------------------------------|-------------|
| combination leather / alcantara | ELI 351 443 |

CAR

O modification only, **OE-part required** 