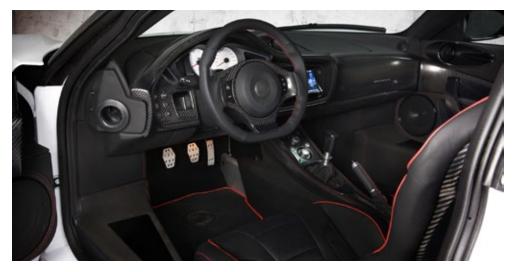

## $\equiv$ MANSORY $\equiv$

ELI 357 758

| Interior individualized modification                   | ELI 300 000 |
|--------------------------------------------------------|-------------|
| Complete refined interior, by exclusive leather sorts, |             |
| combination on customers request.                      |             |

| 1                             | 0           |
|-------------------------------|-------------|
| combination leather / carbon  | ELI 351 411 |
| combination reaction / carbon |             |
|                               |             |
|                               |             |

51. Customized sport steering wheel

| combination leather / leather   | ELI 351 444 |
|---------------------------------|-------------|
| combination leather / alcantara | ELI 351 443 |

CAR

O modification only, **OE-part required** 