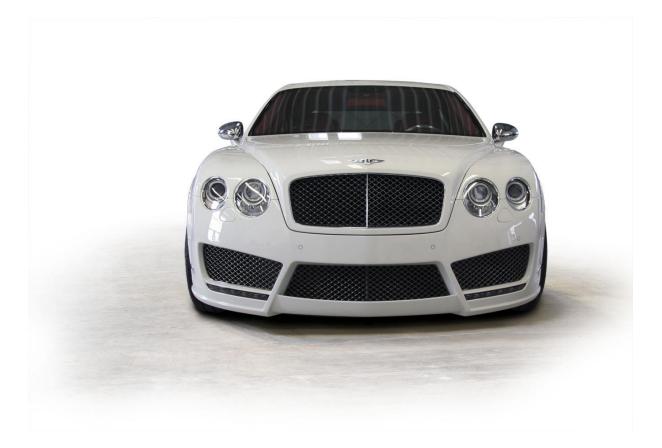

**OVERVIEW** BENTLEY CONTINENTAL FLYING SPUR & FS SPEED





# $\equiv$ MANSORY $\equiv$

**Overview** Bentley Continental Flying Spur

| am | description                                                                                                                                                                           |                               | Art.No.                    |
|----|---------------------------------------------------------------------------------------------------------------------------------------------------------------------------------------|-------------------------------|----------------------------|
|    | Front bumper,<br>FS<br>PU-Rim, only in combination with OE-<br>Conversion Kit<br><b>OE-Conversion Kit</b> ,                                                                           | EU-Version<br>US-Version