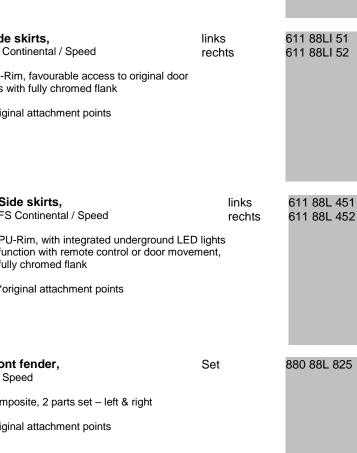

# $\equiv$ MANSORY $\equiv$

**Overview** Bentley Continental Flying Spur

| am | description                                                                                                                                                                           |                               | Art.No.                    |
|----|---------------------------------------------------------------------------------------------------------------------------------------------------------------------------------------|-------------------------------|----------------------------|
|    | Front bumper,<br>FS<br>PU-Rim, only in combination with OE-<br>Conversion Kit<br><b>OE-Conversion Kit</b> ,                                                                           | EU-Version<br>US-Version      | 811 88L 217<br>811 88L 219 |
| Ŀ  | Original parts includes front mask, front grille<br>chrome frame, lock, installation set                                                                                              | ,                             | 880 611 200                |
|    | Rear bumper,<br>FS<br>PU-Rim, with integrated double-sport exhaus<br>blinds in fully chromed stainless steel<br>*original attachment points                                           | EU-Version<br>US-Version<br>t | 611 88 LI27<br>611 88 LI29 |
|    | Side skirts,<br>FS Continental / Speed<br>PU-Rim, favourable access to original door<br>sills with fully chromed flank<br>*original attachment points                                 | links<br>rechts               | 611 88LI 51<br>611 88LI 52 |
|    | Side skirts,<br>FS Continental / Speed<br>PU-Rim, with integrated underground LED<br>function with remote control or door mover<br>fully chromed flank<br>*original attachment points |                               | 611 88L 451<br>611 88L 452 |
|    | <b>Front fender,</b><br>FS Speed<br>Composite, 2 parts set – left & right<br>*original attachment points                                                                              | Set                           | 880 88L 825                |